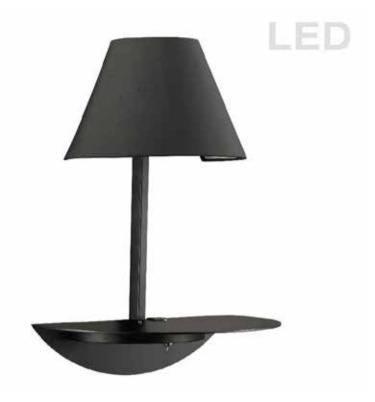

## DLED504-BK - 1LT Incan Wall Mount 5W Downlight MB Bk Shade

1 Light Incandescent Wall Mount w/6W LED Downlight Matte Black with Black Shade

| Height<br>Width/Length<br>Depth                 | 20.5<br>13.75<br>9        | No. of Bulbs<br>LED Compatible<br>Total Wattage | 2<br>LED Compatible<br>66            |
|-------------------------------------------------|---------------------------|-------------------------------------------------|--------------------------------------|
| Weight                                          | 5.5                       |                                                 |                                      |
| Body Material<br>Finish/Color<br>Type of Finish | Metal<br>Black<br>Painted |                                                 |                                      |
| Bulb 1 Amount                                   | 1                         | Rated For                                       | Dry Location                         |
| Bulb 1 Base Type                                | E26                       | Voltage                                         | 120V                                 |
| Bulb 1 Max Watt.                                | 60                        |                                                 |                                      |
| Bulb 1 Included<br>Bulb 1 Lumens<br>Bulb 1 CRI  | No                        | Approval<br>Warranty<br>Instal Position         | cUL or equivalent<br>5 Years<br>Wall |