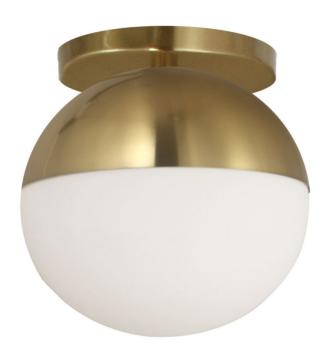

## DAY-71FH-AGB - 1LT Flushmount, AGB w/ WH Glass

7.5 No. of Bulbs Height Width/Length 7 **LED Compatible LED Compatible** Depth 7 **Total Wattage** 60 3 Weight **Body Material** Metal **Second Material** Glass Finish/Color **Aged Brass** Second Finish/Color White Type of Finish **Second Type of Finish** Electoplated Opal **Bulb 1 Amount** 1 **Rated For** Damp Location **Bulb 1 Base Type** E26 Voltage 120V **Bulb 1 Max Watt.** 60 **Bulb 1 Included** cUL or equivalent No **Approval Bulb 1 Lumens** Warranty 1 Year Limited **Instal Position Bulb 1 CRI** Ceiling