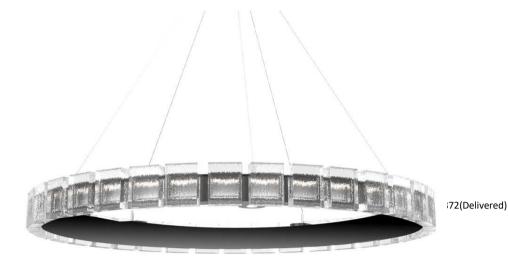

## CMA-2428LEDC-MB - 20W Chandelier, MB w/ Crystal Glass

Height 2 No. of Bulbs 1 Width/Length 24 **LED Compatible** Integrated LED Depth 24 **Total Wattage** 28 Weight 12 **Body Material** Acrylic Second Material Metal Finish/Color Second Finish/Color Matte Black Clear Second Type of Finish Painted **Bulb 1 Amount** 1 **Rated For** Damp Location Bulb 1 Base Type LED Voltage 120V Bulb 1 Max Watt. 28 **Bulb 1 Included** cUL or equivalent Yes Approval **Bulb 1 Lumens** 1960(Initial) 1372(Delivered) Warranty 5 Year Limited Bulb 1 CRI 90+ **Instal Position** Ceiling