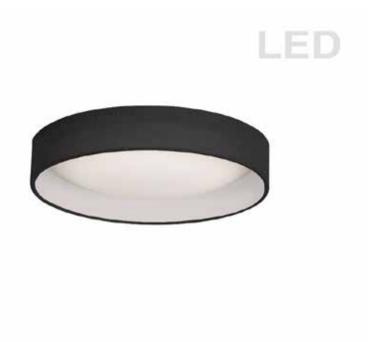

## CFLD-1114-797 - 11" Flush Mount, Black Shade

## LED Flush Mount, Satin Chrome Finish, Black Shade

| Height<br>Width/Length<br>Depth<br>Weight             | 3<br>11<br>11<br>3        | No. of Bulbs<br>LED Compatible<br>Total Wattage | 1<br>Integrated LED<br>14                      |
|-------------------------------------------------------|---------------------------|-------------------------------------------------|------------------------------------------------|
| Body Material<br>Finish/Color<br>Type of Finish       | Fabric<br>Black<br>Fabric |                                                 |                                                |
| Bulb 1 Amount<br>Bulb 1 Base Type<br>Bulb 1 Max Watt. | 1<br>LED<br>14            | Rated For                                       | Dry Location                                   |
| Bulb 1 Included<br>Bulb 1 Lumens<br>Bulb 1 CRI        | Yes                       | Approval<br>Warranty<br>Instal Position         | cUL or equivalent<br>5 Year Limited<br>Ceiling |