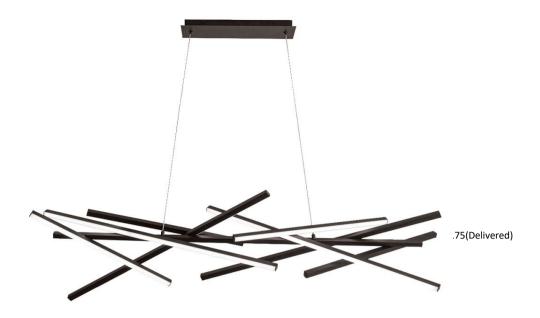

## CAY-5562LEDHC-MB - 62W LED Horizontal Pendant, MB

No. of Bulbs Height 10.75 Width/Length **LED Compatible** Integrated LED 55 Depth 13.75 **Total Wattage** 62 Weight 8 **Body Material** Metal **Second Material** Acrylic Finish/Color Matte Black Second Finish/Color White Type of Finish **Painted Bulb 1 Amount** 1 **Rated For** Damp Location **Bulb 1 Base Type** LED Voltage 120V **Bulb 1 Max Watt.** 62 **Bulb 1 Included** cUL or equivalent Yes **Approval Bulb 1 Lumens** 6240(Initial) 3175(Delivered) Warranty 5 Year Limited **Bulb 1 CRI** 90+ **Instal Position** Ceiling