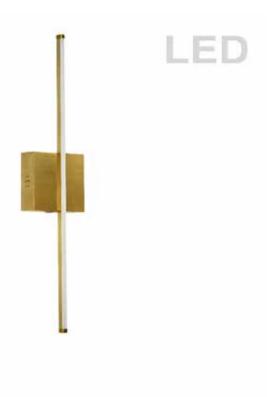

## ARY-2519LEDW-AGB - 19W Wall Sconce AGB w/WH Acrylic Diffuser

19W LED Wall Sconce, Aged Brass with White Acrylic Diffuser

| Height           | 4.5           | No. of Bulbs    | 1                 |
|------------------|---------------|-----------------|-------------------|
| Width/Length     | 24.5          | LED Compatible  | Integrated LED    |
| Depth            | 2.125         | Total Wattage   | 19                |
| Weight           | 1.3           | -               |                   |
| Body Material    | Metal         |                 |                   |
| Finish/Color     | Aged Brass    |                 |                   |
| Type of Finish   | Electroplated |                 |                   |
| Bulb 1 Amount    | 1             | Rated For       | Damp Location     |
| Bulb 1 Base Type | LED           | Voltage         | 120V              |
| Bulb 1 Max Watt. | 19            |                 |                   |
| Bulb 1 Included  | Yes           | Approval        | cUL or equivalent |
| Bulb 1 Lumens    | 831           | Warranty        | 5 Years           |
| Bulb 1 CRI       | 90+           | Instal Position | Wall              |