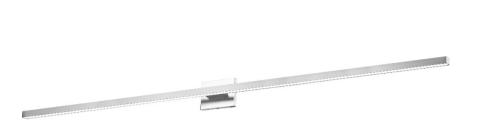

## ARL-436LEDW-PC - 36W LED Vanity, PC

150(Delivered)

No. of Bulbs Height 4.75 Width/Length 47.5 **LED Compatible** Integrated LED Depth 4 **Total Wattage** 36 4 Weight **Body Material** Metal **Second Material** Acrylic Finish/Color Polished Chrome Second Finish/Color White Type of Finish Electoplated **Bulb 1 Amount** 1 **Rated For** Damp Location **Bulb 1 Base Type** LED Voltage 120V **Bulb 1 Max Watt.** 36 **Bulb 1 Included** cUL or equivalent Yes **Approval Bulb 1 Lumens** 2880(Initial) 1950(Delivered) Warranty 5 Year Limited **Bulb 1 CRI** 90+ **Instal Position** Wall