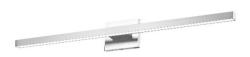

## ARL-418LEDW-PC - 18W LED Vanity, PC

0(Delivered)

Height 4.75 No. of Bulbs Width/Length 23.75 **LED Compatible** Integrated LED Depth 4 **Total Wattage** 18 2 Weight **Body Material** Metal **Second Material** Acrylic Finish/Color Polished Chrome Second Finish/Color White Type of Finish Electoplated **Bulb 1 Amount** 1 **Rated For** Damp Location **Bulb 1 Base Type** LED Voltage 120V **Bulb 1 Max Watt.** 18 **Bulb 1 Included** cUL or equivalent Yes **Approval Bulb 1 Lumens** 1440(Initial) 900(Delivered) Warranty 5 Year Limited **Bulb 1 CRI** 90+ **Instal Position** Wall