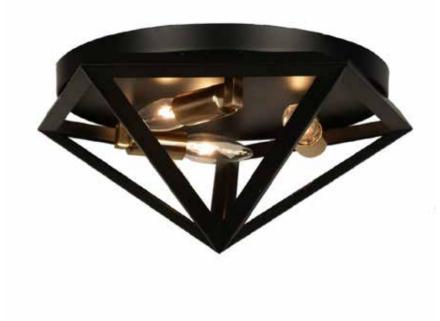

## ARC-123FH-AB - 3LT Flush-Mount, BLK/AB

3 Light Flush Mount Fixture, Matte Black with Antique Brass Accents

| Height<br>Width/Length<br>Depth<br>Weight                                                               | 7<br>12<br>12<br>4              | No. of Bulbs<br>LED Compatible<br>Total Wattage                 | 3<br>LED Compatible<br>180                                     |
|---------------------------------------------------------------------------------------------------------|---------------------------------|-----------------------------------------------------------------|----------------------------------------------------------------|
| Body Material<br>Finish/Color<br>Type of Finish                                                         | Metal<br>Matte Black<br>Painted | Second Material<br>Second Finish/Color<br>Second Type of Finish | Metal<br>Antique Brass<br>Electroplated                        |
| Bulb 1 Amount<br>Bulb 1 Base Type<br>Bulb 1 Max Watt.<br>Bulb 1 Included<br>Bulb 1 Lumens<br>Bulb 1 CRI | 3<br>E12<br>60<br>No            | Rated For<br>Voltage<br>Approval<br>Warranty<br>Instal Position | Dry Location<br>120V<br>cUL or equivalent<br>1 Year<br>Ceiling |