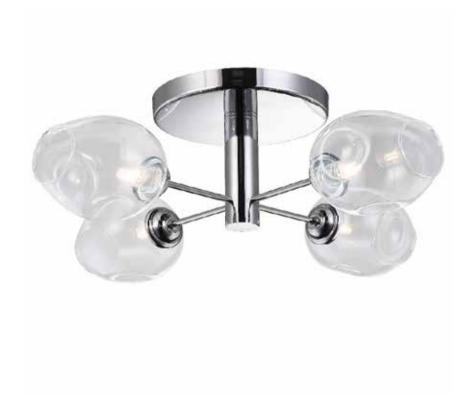

## ABI-204SF-PC - 4LT Semi Flush, PC Finish w/ Clear Glass

## 4 Light Halogen Semi Flush, Polished Chrome with Clear Glass

| Height<br>Width/Length<br>Depth<br>Weight                                                | 7.63<br>20.5<br>20.5<br>3                 | No. of Bulbs<br>LED Compatible<br>Total Wattage                 | 4<br>LED Compatible<br>160                                      |
|------------------------------------------------------------------------------------------|-------------------------------------------|-----------------------------------------------------------------|-----------------------------------------------------------------|
| Body Material<br>Finish/Color<br>Type of Finish                                          | Metal<br>Polished Chrome<br>Electroplated | Second Material<br>Second Finish/Color                          | Glass<br>Clear                                                  |
| Bulb 1 Amount Bulb 1 Base Type Bulb 1 Max Watt. Bulb 1 Included Bulb 1 Lumens Bulb 1 CRI | 4<br>G9<br>40<br>No                       | Rated For<br>Voltage<br>Approval<br>Warranty<br>Instal Position | Damp Location<br>120V<br>cUL or equivalent<br>1 Year<br>Ceiling |