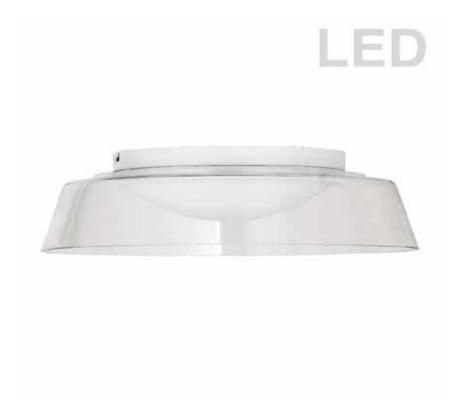

## 3145-LEDFH18-CL-MW - 35W Flush Mount, MW Finish with Clear Glass

## 35W LED Flush Mount, Matte White with Clear Glass

| Height<br>Width/Length<br>Depth                       | 5.1<br>18<br>18                 | No. of Bulbs<br>LED Compatible<br>Total Wattage | 1<br>Integrated LED<br>35               |
|-------------------------------------------------------|---------------------------------|-------------------------------------------------|-----------------------------------------|
| Weight                                                | 10                              | J                                               |                                         |
| Body Material<br>Finish/Color<br>Type of Finish       | Metal<br>Matte White<br>Painted | Second Material<br>Second Finish/Color          | Glass<br>Clear                          |
| Bulb 1 Amount<br>Bulb 1 Base Type<br>Bulb 1 Max Watt. | 1<br>LED<br>35                  | Rated For<br>Voltage                            | Damp Location<br>120V                   |
| Bulb 1 Included<br>Bulb 1 Lumens<br>Bulb 1 CRI        | Yes<br>1750<br>90+              | Approval<br>Warranty<br>Instal Position         | cUL or equivalent<br>5 Years<br>Ceiling |