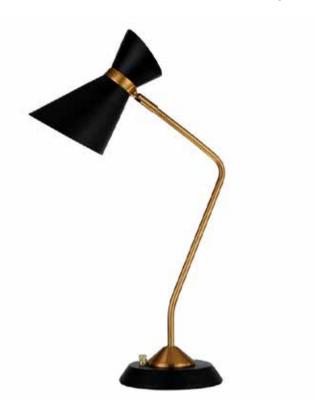

## 1679T-BK-VB - 1LT Table Lamp w/ Black Shade, VB

## 1 Light Table Lamp, Matte Black / Vintage Bronze

| Height<br>Width/Length<br>Depth<br>Weight             | 26.5<br>14<br>7<br>3.5 | No. of Bulbs<br>LED Compatible<br>Total Wattage | 1<br>LED Compatible<br>60 |
|-------------------------------------------------------|------------------------|-------------------------------------------------|---------------------------|
| Body Material                                         | Metal                  | Second Material                                 | Aluminum                  |
| Finish/Color                                          | Vintage Bronze         | Second Finish/Color                             | Matte Black               |
| Type of Finish                                        | Electroplated          | Second Type of Finish                           | Painted                   |
| Bulb 1 Amount<br>Bulb 1 Base Type<br>Bulb 1 Max Watt. | 1<br>E26<br>60         | Rated For<br>Voltage                            | Dry Location<br>120V      |
| Bulb 1 Included                                       | No                     | Approval                                        | cUL or equivalent         |
| Bulb 1 Lumens                                         |                        | Warranty                                        | 1 Year                    |
| Bulb 1 CRI                                            |                        | Instal Position                                 | Table/Desk                |