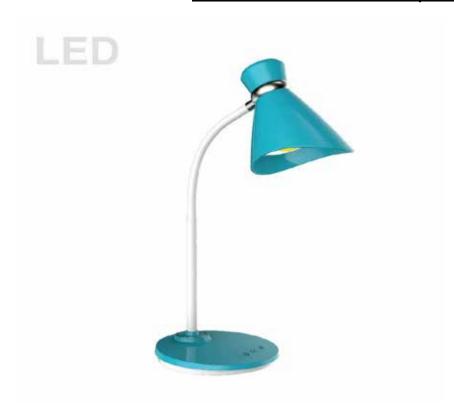

## 132LEDT-BL - 6W Desk Lamp, Blue

## 6W LED Desk Lamp Blue Finish

| 16<br>11<br>7<br>3          | No. of Bulbs<br>LED Compatible<br>Total Wattage | 1<br>Integrated LED<br>6                                                                                                                           |
|-----------------------------|-------------------------------------------------|----------------------------------------------------------------------------------------------------------------------------------------------------|
| Plastic<br>Blue<br>Painted  | Second Material<br>Second Finish/Color          | Silicone<br>White                                                                                                                                  |
| 1<br>LED<br>6<br>Yes<br>350 | Rated For<br>Voltage<br>Approval<br>Warranty    | Dry Location<br>120V<br>cUL or equivalent<br>5 Years<br>Table/Desk                                                                                 |
|                             | 11 7 3  Plastic Blue Painted  1 LED 6 Yes       | 11 7 8 Plastic Blue Painted  Rated For LED Voltage 6 Yes 350  LED Compatible Total Wattage  Second Material Second Finish/Color  Approval Warranty |