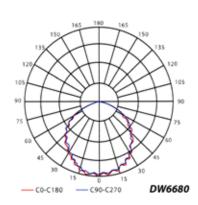

## **SMALL CEILING LED FIXTURE**

- ► Material: Powder Coated Cast Aluminum
- **Lens:** Clear, Prismatic Polycarbonate Lens
- ► Lamp: LED Module (60 LED Diodes)
- ► Available Finish: Bronze
- **Lumens:** 5000K 6480 Lm
- ► Rated Life 50,000 Hours
- ► ETL & DLC Approved
- Replaces 175 250W HID