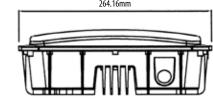

Overall Dimensions: 10.40"W x 10.40"H x 3.74"D

Approx Wire Length: 5.00"

Weight: 5.8 lbs

Box Dimensions: 10.75"W x 10.88"H x 4.38"D

DABMAR LIGHTING INCORPORATED