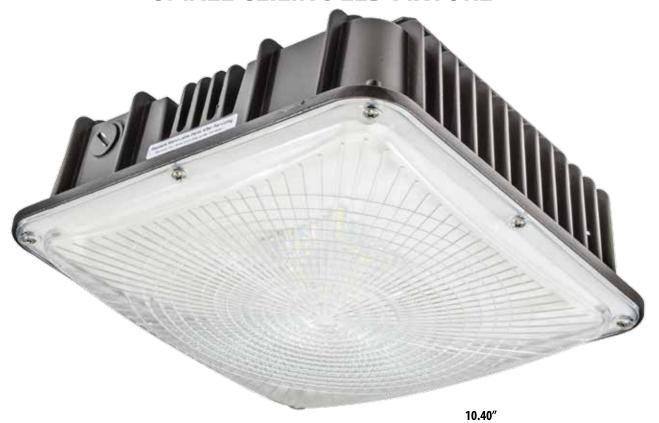

## **SMALL CEILING LED FIXTURE**

- ► Material: Powder Coated Cast Aluminum
- **Lens:** Clear, Prismatic Polycarbonate Lens
- ► Lamp: LED Module (60 LED Diodes)
- ► Available Finish: Bronze
- **Lumens:** 5000K 6480 Lm
- ► Rated Life 50,000 Hours
- ► ETL & DLC Approved
- Replaces 175 250W HID

Overall Dimensions: 10.40"W x 10.40"H x 3.74"D

Approx Wire Length: 5.00"

Weight: 5.8 lbs

Box Dimensions: 10.75"W x 10.88"H x 4.38"D

DABMAR LIGHTING INCORPORATED