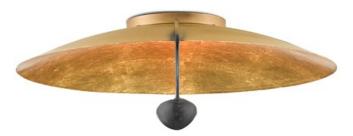

## **Pinders Flush Mount**

9999-0049

 $\overline{\mathbb{N}}$ 

Overall: 9.75"h x 27.75"dia

Finish: Contemporary Gold Leaf/French Black

Materials: Wrought/Iron

Availability: In Stock

Item Weight: 10 lb

Number of Lights: 2

Suggested Bulb: B Torpedo Tip

Socket Type: E12

Watts per Socket / Item: 60/120

With our Pinders Flush Mount, made of wrought iron, the design team took a simplistic approach that mimics the pared-down aesthetic made famous by the Japanese. The cleverness of placing the light source in a cup-like extension affixed to the thin, curved arm, in French black, is genius, as the illumination will reflect off of the contemporary gold leaf finish to create a warm glow. We also offer the Pinders in a wall sconce.