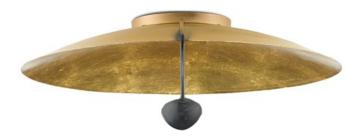

## **Pinders Flush Mount**

9999-0049

 $\overline{\mathbb{N}}$ 

Overall: 9.75"h x 27.75"dia

Finish: Contemporary Gold Leaf/French Black

Materials: Wrought/Iron

Availability: In Stock

Item Weight: 10 lb

Number of Lights: 2

Suggested Bulb: B Torpedo Tip

Socket Type: E12

Watts per Socket / Item: 60/120

With our Pinders Flush Mount, made of wrought iron, the design team took a simplistic approach that mimics the pared-down aesthetic made famous by the Japanese. The cleverness of placing the light source in a cup-like extension affixed to the thin, curved arm, in French black, is genius, as the illumination will reflect off of the contemporary gold leaf finish to create a warm glow. We also offer the Pinders in a wall sconce.