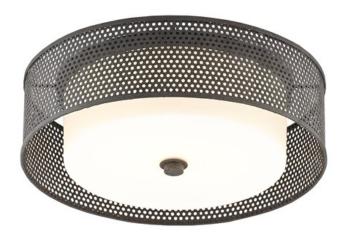

## Notte Flush Mount

9999-0048

 $\bigcirc$ 

Overall: 5.5"h x 16.5"dia

Finish: Molé Black

Materials: Wrought Iron/Glass

Availability: In Stock

Item Weight: 8 lb

Number of Lights: 2

Suggested Bulb: CFL/LED

Socket Type: GU24

Watts per Socket / Item: 13/26

When only industrial chic will do for a space, our Notte Flush Mount has all of the rough luxe angles covered. Made of wrought iron that we have treated to a Molé black finish, the shade has been punched. When the lights are switched on, the circles will throw patterns onto surrounding surfaces to make this flush mount a real mood-maker. The acrylic white diffuser is held into place by a simple finial, also of wrought iron in a Molé black finish.