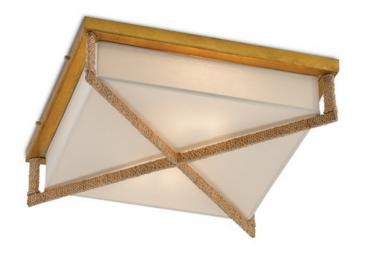

## Connor Flush Mount

9999-0043

B

Overall: 5.5"h x 20"w x 20"d

Finish: Natural/Dark Contemporary Gold Leaf

Materials: Abaca Rope/Wrought Iron

Availability: In Stock

Item Weight: 15 lb

Number of Lights: 2

Suggested Bulb: CFL/LED

Socket Type: GU24

Watts per Socket / Item: 13/26

Clasped to its metal frame by crisscrossing bands of wrought iron that have been wrapped in Abaca rope, our Connor Flush Mount has simple lines with elemental appeal. The metal on the fixture has been treated to a mix of dark contemporary gold leaf and painted gold leaf finishes that bring the flush mount a hint of glint, while the opaque glass shade softens the light that emanates through it. With the Abaca rope detailing, this is a great choice for seaside condos and beachfront resorts.