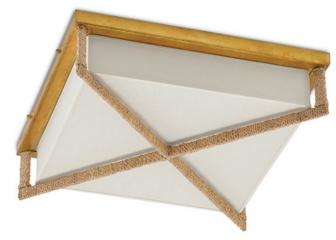

## Connor Flush Mount

9999-0043

B

Overall: 5.5"h x 20"w x 20"d

Finish: Natural/Dark Contemporary Gold Leaf

Materials: Abaca Rope/Wrought Iron

Availability: In Stock

Item Weight: 15 lb

Number of Lights: 2

Suggested Bulb: CFL/LED

Socket Type: GU24

Watts per Socket / Item: 13/26

Clasped to its metal frame by crisscrossing bands of wrought iron that have been wrapped in Abaca rope, our Connor Flush Mount has simple lines with elemental appeal. The metal on the fixture has been treated to a mix of dark contemporary gold leaf and painted gold leaf finishes that bring the flush mount a hint of glint, while the opaque glass shade softens the light that emanates through it. With the Abaca rope detailing, this is a great choice for seaside condos and beachfront resorts.