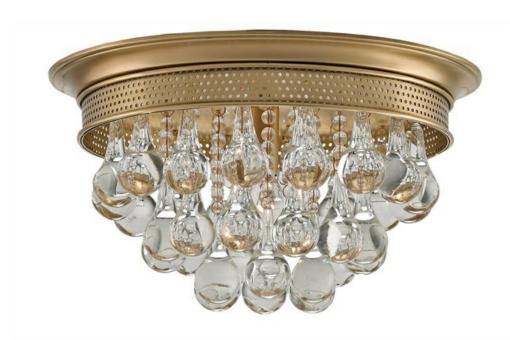

## WORTHING FLUSH MOUNT 9999-0002

DIMENSIONS: 14rd x 8h MATERIAL: Brass/Crystal FINISH: Antique Brass

FREIGHT INFORMATION: FedEx/UPS

ITEM WT: 8.5 PKG WT: 13

## **FEATURES:**

An abundance of smooth crystal droplets seems to rain down from the center of this fascinating lighting fixture, an opulent piece that steals the show. The many crystal swags of the Worthing Flush Mount are supported by a perforated Antique Brass band, resulting in a stylish juxtaposition of materials and construction techniques.