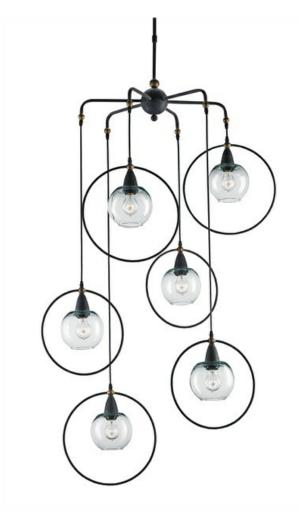

## MOORSGATE MULTI PENDANT 9869

DIMENSIONS: 36rd x 69h Adjustable from 72 to 105h

MATERIAL: Wrought Iron/Recycled Glass

FINISH: Blacksmith/Old Brass

FREIGHT INFORMATION: FedEX/UPS

ITEM WT: 16 PKG WT: 40

## FEATURES:

Perfect circles of wrought iron rings hang interspersed at varying heights from the Moorsgate Multi Pendant, a striking piece that steals the show in any context. Recycled glass beads tinted with Old Brass provide an appealing accent at the joints of this angular design, while a Blacksmith finish and exposed bulbs add a slightly industrial edge.

NUMBER OF LIGHTS: 6

MAXIMUM WATTAGE: 360

WATTAGE PER LIGHT: 60