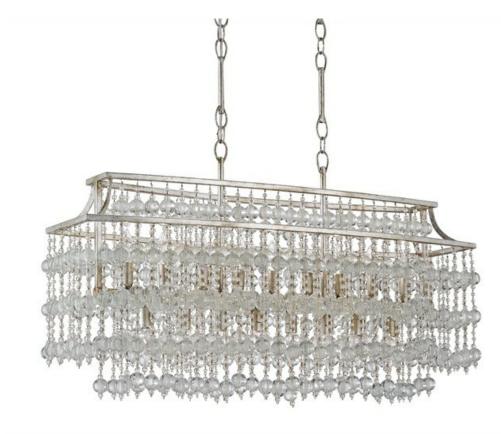

## RAINHILL RECTANGULAR CHANDELIER 9864

DIMENSIONS:  $39w \times 13d \times 23h$  Adjustable from 26 to 64h

MATERIAL: Wrought Iron/Glass
FINISH: Silver Granello/Mist

FREIGHT INFORMATION: Motor Freight

ITEM WT: 56 PKG WT: 66

## **FEATURES:**

Shimmering swags of Mist-tinted glass beads shower down from a Silver Granello frame in the Rainhill Rectangular Chandelier. From its elegant oblong Silver Granello frame to the seemingly endless sparkle that adorns it, this sensational large scale lighting fixture imbues interiors with dazzling vintage-inspired luxury.

NUMBER OF LIGHTS: 17

MAXIMUM WATTAGE: 425

WATTAGE PER LIGHT: 25