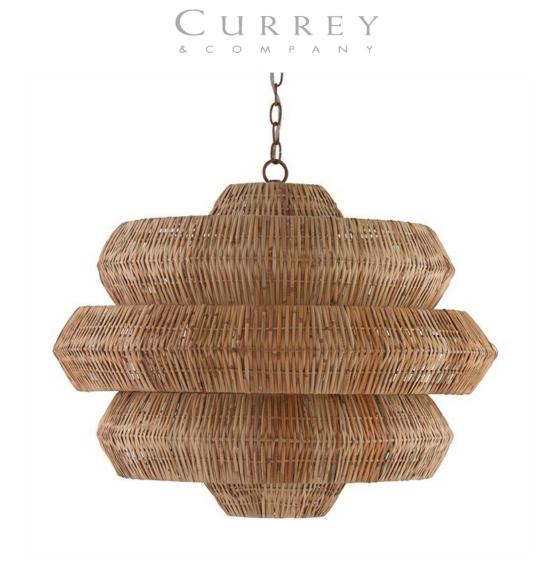

## ANTIBES CHANDELIER 9859

DIMENSIONS: 30rd x 24h MATERIAL: Wrought Iron/Rattan FINISH: Khaki/Natural FREIGHT INFORMATION: Motor Freight ITEM WT: 20 PKG WT: 40

## FEATURES:

Painstakingly woven using traditional techniques, the Antibes Chandelier is an impeccable marriage of artistry and quality construction. Natural rattan forms the body of this geometric chandelier, supported by a Khaki wrought iron frame. This piece adds just a touch of worldly flavor into contemporary interiors.