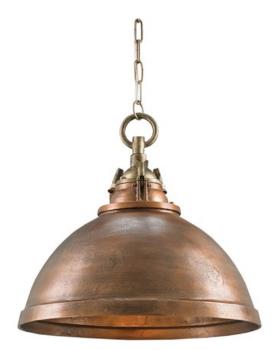

## **Admiral Pendant**

9857

 $\oplus$ 

Overall: 18"h x 20"dia

Finish: Copper/Antique Brass

Materials: Cast Aluminum

Availability: In Stock

Item Weight: 14 lb

Number of Lights: 1

Suggested Bulb: A Standard

Socket Type: E26

Watts per Socket / Item: 60/60

Command attention with the rich and authoritative finish on the Admiral Pendant, a versatile dome-shaped piece that possesses waves of charisma. The aluminum body has been treated to a hand-finished copper coating that pairs with antique brass hardware for a feeling of true warmth. The one-light pendant is an authoritative choice for industrial chic interiors and rough luxe rooms.