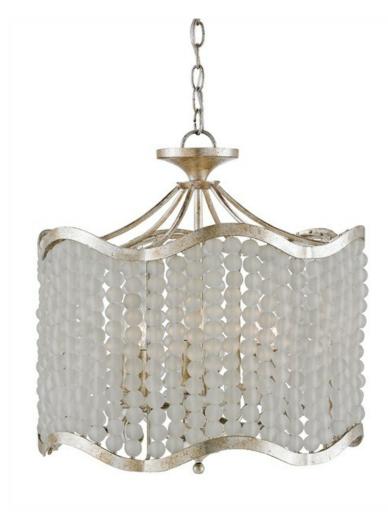

## CHANSON CHANDELIER/SEMI-FLUSH 9852

DIMENSIONS: 20rd x 21h

MATERIAL: Wrought Iron/Glass

FINISH: Silver Granello

FREIGHT INFORMATION: FedEX/UPS

ITEM WT: 39 PKG WT: 54

## FEATURES:

The Chanson Chandelier/Semi-Flush, like its sister sconce, is a lovely showcase of form and style. Shapely waving bands of Silver Granello-finished wrought iron make up the frame of this graceful accent. Six lights shine softly from behind strings of frosted glass beads, adding the slightest touch of vintage allure to this sophisticated piece.

NUMBER OF LIGHTS: 6

MAXIMUM WATTAGE: 360

WATTAGE PER LIGHT: 60