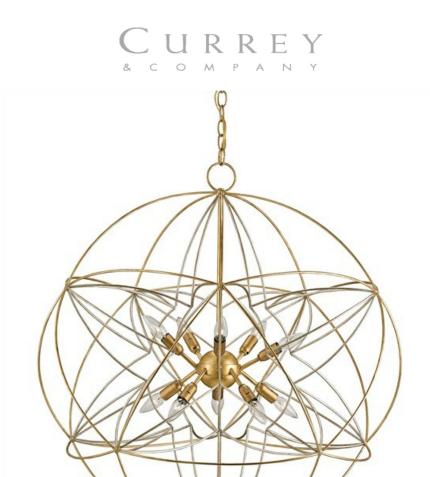

## ZENDA ORB CHANDELIER 9840

DIMENSIONS: 34rd x 34h

MATERIAL: Wrought Iron

FINISH: Contemporary Gold Leaf/Contemporary Silver Leaf

FREIGHT INFORMATION: Motor Freight

ITEM WT: 14

PKG WT: 36

## FEATURES:

Highlighting glorious symmetry, the bestselling Zenda Orb Chandelier serves up a confluence of great design. This airy lighting accent consists of a multitude of slender interlocking wrought iron frames that, when viewed together, suggest a ball of atomic energy. Contemporary Gold and Silver Leaf finishes are in keeping with the ethereal feel of this eye-catching piece.