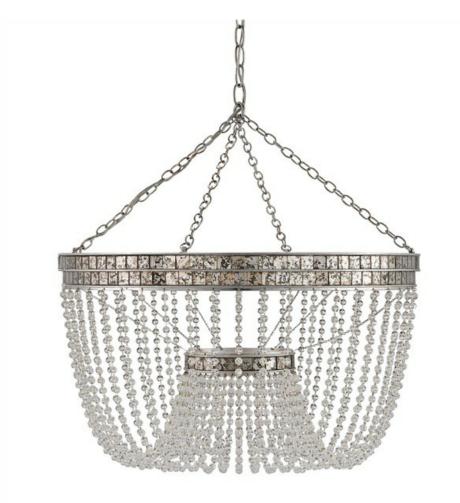

## HIGHBROW CHANDELIER 9685

DIMENSIONS: 24rd x 24h MATERIAL: Wrought Iron/Crystal/Mirror FINISH: Contemporary Silver Leaf/Distressed Silver Leaf FREIGHT INFORMATION: Motor Freight ITEM WT: 23 PKG WT: 34

## FEATURES:

Lengths of crystal beads drape gracefully in the classic shape of the Highbrow Chandelier, forming a beautifully symmetrical basin of sparkle and shine. This luxurious piece is accented with hand-applied squares of antiqued mirror, finished in Distressed Silver Leaf, and balanced by a sleek Contemporary Silver Leaf wrought iron frame.