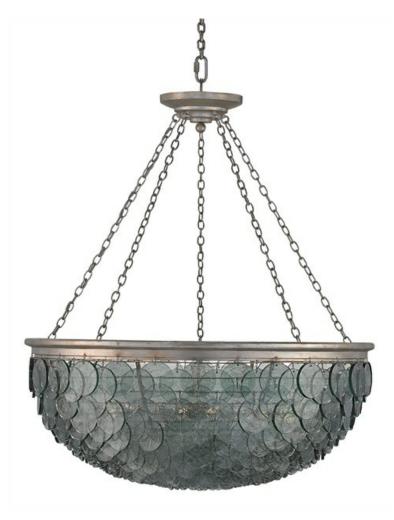

## QUORUM CHANDELIER 9511

DIMENSIONS: 50rd x 57h

MATERIAL: Wrought Iron/Recycled Glass

FINISH: Silver Leaf

FREIGHT INFORMATION: Motor Freight

ITEM WT: 245 PKG WT: 493

## FEATURES:

Subdued tones of aquamarine and jade cast a cool light from behind layers of recycled glass disks in this handsomely-proportioned chandelier. Balanced by a circular wrought iron frame and five chains finished in a gleaming Silver Leaf veneer, the Quorum Chandelier is a stately addition to both traditional and transitional interiors.

NUMBER OF LIGHTS: 20

SHADES: Chandelier not suitable for shades

MAXIMUM WATTAGE: 800 WATTAGE PER LIGHT: 40