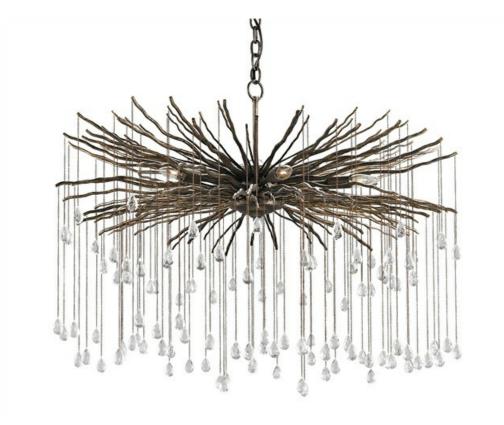

## FEN CHANDELIER 9451

DIMENSIONS: 38rd x 31h

MATERIAL: Wrought Iron/Crystal

FINISH: Cupertino

FREIGHT INFORMATION: Motor Freight

ITEM WT: 50 PKG WT: 72

## **FEATURES:**

The embodiment of dark beauty, the Fen Chandelier draws upon the allure of mossy wetlands and the mysterious unknown for inspiration. Cupertino wrought iron spokes stretch outward like gnarled branches, each one supporting a delicate chain adorned with a single crystal bead, like drops of dew on a bramble bush. This brutalistic design is both innovative and irresistible.