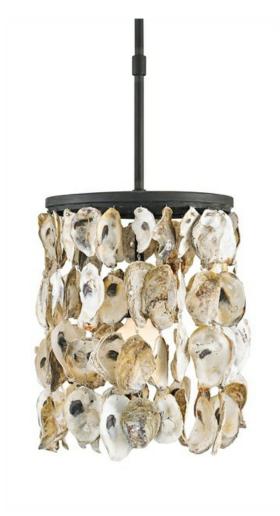

## STILLWATER PENDANT 9250

DIMENSIONS: 12rd x 17h Adjustable from 20 to 59h

MATERIAL: Wrought Iron/Shell FINISH: Blacksmith/Natural

FREIGHT INFORMATION: FedEX/UPS

ITEM WT: 8 PKG WT: 16

## FEATURES:

As authentic and natural as a windswept coast, the Stillwater Pendant incorporates organic materials to bring the ocean indoors. Strands of hand-selected oyster shells adorn the Blacksmith wrought iron frame of this versatile fixture, perfect for seaside homes as well as transitional settings that seek a hint of seaside inspiration.