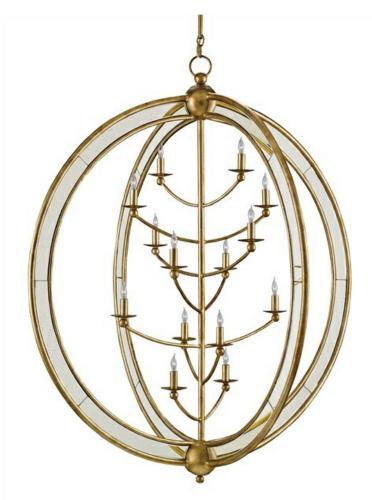

## APHRODITE CHANDELIER, LARGE 9236

DIMENSIONS: 43rd x 50h Adjustable from 63 to 100h MATERIAL: Wrought Iron/Mirror FINISH: Gold Granello/Light Antique Mirror FREIGHT INFORMATION: Motor Freight ITEM WT: 38 PKG WT: 64

## FEATURES:

A paragon of beauty, the Aphrodite Chandelier is truly immortal. This large scale version of its sister style shines with a distinctly celestial sensibility. Gently curving arms branch outward from a central column, surrounded by great Antique Mirror rings that reflect light exquisitely. A lustrous Gold Granello finish lends glamour to this divine piece.

NUMBER OF LIGHTS: 14 MAXIMUM WATTAGE: 840 WATTAGE PER LIGHT: 60