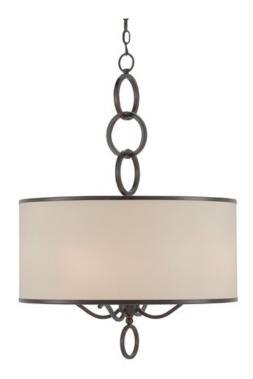

## **Brownlow Large Pendant**

9000-9108

Overall: 31.5"h x 24"dia

Finish: Bronze Gold

Materials: Wrought Iron

Availability: In Stock

Item Weight: 9 lb

Number of Lights: 4

Suggested Bulb: B Torpedo Tip

Socket Type: E12

Watts per Socket / Item: 60/240

The large version of the Brownlow Pendant is a study in rings of iron that have been treated to a bronze gold finish. The edges of its beige shantung shade are beautifully tailored with a bronze gold metal trim on top and bottom. The elegant simplicity of this design makes it a fitting fixture for any number of settings. We also offer this pendant in a small version.