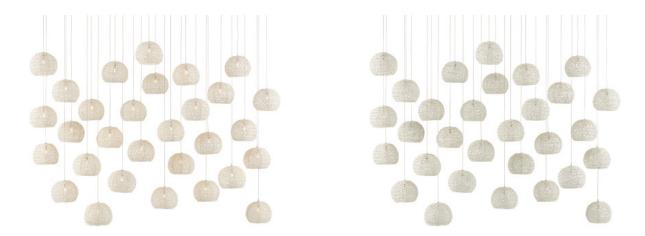

## Piero 30-Light Multi-Drop Pendant

Overall: 8"h x 54"w x 18"d Adjustable Height: 8"h to 125"h

Finish: White/Painted Silver Materials: METAL

Item Weight: 87 lb Number of Lights: 30 Sugggested Bulb: G4 Socket Type: G4 Watts per Socket / Item: 10 / 300

Cord: 10' Silver Shade: Sugar White/Metal Shade Dimensions: 6" x 5"h The shades on the Piero 30-Light Multi-Drop Pendant may appear to be woven from a natural plant material, but they are made of iron in a white finish to make it one of our offerings that illustrates the skills our craftspeople bring to their work. When the white pendant is illuminated, textural patterns will enliven surrounding surfaces. We also offer this design in chandeliers in several sizes.