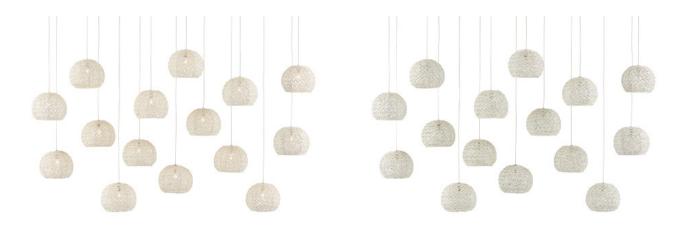

## Piero Rectangular 15-Light Multi-Drop Pendant

Overall: 8"h x 48"w x 12"d Adjustable Height: 8"h to 125"h

Finish: White/Painted Silver Materials: METAL

Item Weight: 50 lb Number of Lights: 15 Sugggested Bulb: G4 Socket Type: G4

Watts per Socket / Item: 10 / 150

Cord: 10' Silver

Shade: Sugar White/Metal Shade Dimensions: 6" x 5"h The shades on the Piero Rectangular 15-Light Multi-Drop Pendant may appear to be woven from a natural plant material, but they are made of iron in a white finish to make it one of our offerings that illustrates the skills our craftspeople bring to their work. When the white pendant is illuminated, textural patterns will enliven surrounding surfaces. We also offer this design in chandeliers in several sizes.