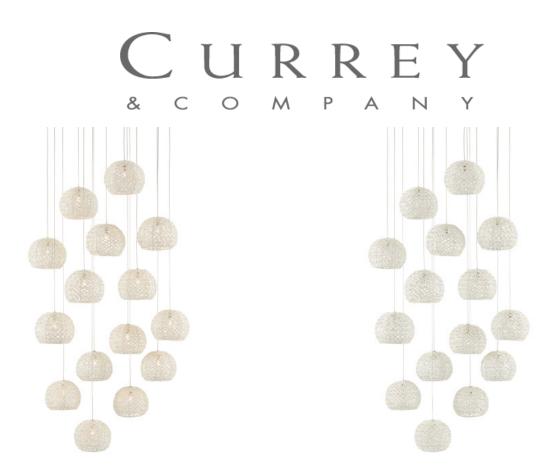

## Piero Round 15-Light Multi-Drop Pendant

Overall: 8"h x 21"dia Adjustable Height: 8"h to 125"h

Finish: White/Painted Silver Materials: METAL

Item Weight: 37 lb Number of Lights: 15 Sugggested Bulb: G4 Socket Type: G4 Watts per Socket / Item: 10 / 150

Cord: 10' Silver Shade: Sugar White/Metal Shade Dimensions: 6" x 5"h The shades on the Piero Round 15-Light Multi-Drop Pendant may appear to be woven from a natural plant material, but they are made of iron in a white finish to make it one of our offerings that illustrates the skills our craftspeople bring to their work. When the white pendant is illuminated, textural patterns will enliven surrounding surfaces. We also offer this design in chandeliers in several sizes.