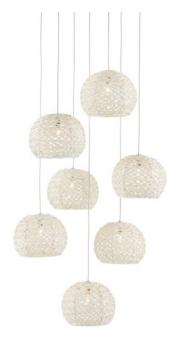

## Piero 7-Light Multi-Drop Pendant

9000-0911

Overall: 8"h x 13"dia Adjustable Height: 8"h to 125"h

Finish: White/Painted Silver Materials: METAL

Item Weight: 17 lb Number of Lights: 7 Sugggested Bulb: G4 Socket Type: G4

Watts per Socket / Item: 10 / 70

Cord: 10' Silver

Shade: Sugar White/Metal Shade Dimensions: 6" x 5"h The shades on the Piero 7-Light Multi-Drop Pendant may appear to be woven from a natural plant material, but they are made of iron in a white finish to make it one of our offerings that illustrates the skills our craftspeople bring to their work. When the white pendant is illuminated, textural patterns will enliven surrounding surfaces. We also offer this design in chandeliers in several sizes.