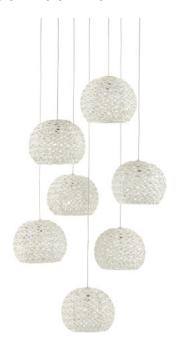

## Piero 7-Light Multi-Drop Pendant

9000-0911

Overall: 8"h x 13"dia Adjustable Height: 8"h to 125"h

Finish: White/Painted Silver Materials: METAL

Item Weight: 17 lb Number of Lights: 7 Sugggested Bulb: G4 Socket Type: G4

Watts per Socket / Item: 10 / 70

Cord: 10' Silver

Shade: Sugar White/Metal Shade Dimensions: 6" x 5"h The shades on the Piero 7-Light Multi-Drop Pendant may appear to be woven from a natural plant material, but they are made of iron in a white finish to make it one of our offerings that illustrates the skills our craftspeople bring to their work. When the white pendant is illuminated, textural patterns will enliven surrounding surfaces. We also offer this design in chandeliers in several sizes.