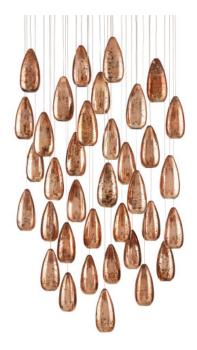

## Rame 36-Light Multi-Drop Pendant

9000-0908

Overall: 11.5"h x 33"dia Adjustable Height: 11.5"h to 128.5"h

Finish: Copper/Silver/Painted Silver Materials: MERCURY GLASS/METAL

Item Weight: 110 lb Number of Lights: 36 Sugggested Bulb: G4 Socket Type: G4

Watts per Socket / Item: 10 / 360

Cord: 10' Silver

Shade: Antique Copper/Glass Shade Dimensions: 4" x 8.5"h The Rame 36-Light Multi-Drop Pendant has teardrop shaped shades made of mercury glass with silver on the inside and copper on the outside. The personality of the patterns on the glass is evident whether the lights are switched on or not but when illumination brightens the shades, the effect is dazzling. The thinness of the stems on which they hang and the lightness of the painted silver finish make the oblong shades seem to float. We offer the Rame in a number of different configurations with multiple shades.