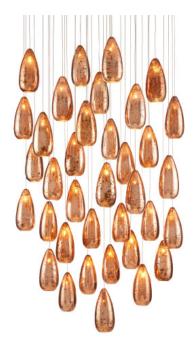

## Rame 36-Light Multi-Drop Pendant

9000-0908

Overall: 11.5"h x 33"dia Adjustable Height: 11.5"h to 128.5"h

Finish: Copper/Silver/Painted Silver Materials: MERCURY GLASS/METAL

Item Weight: 110 lb Number of Lights: 36 Sugggested Bulb: G4 Socket Type: G4

Watts per Socket / Item: 10 / 360

Cord: 10' Silver

Shade: Antique Copper/Glass Shade Dimensions: 4" x 8.5"h The Rame 36-Light Multi-Drop Pendant has teardrop shaped shades made of mercury glass with silver on the inside and copper on the outside. The personality of the patterns on the glass is evident whether the lights are switched on or not but when illumination brightens the shades, the effect is dazzling. The thinness of the stems on which they hang and the lightness of the painted silver finish make the oblong shades seem to float. We offer the Rame in a number of different configurations with multiple shades.