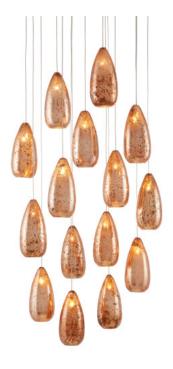

## Rame Round 15-Light Multi-Drop Pendant

Overall: 11.5"h x 21"dia Adjustable Height: 11.5"h to 128.5"h

Finish: Copper/Silver/Painted Silver Materials: MERCURY GLASS/METAL

Item Weight: 44.5 lb Number of Lights: 15 Sugggested Bulb: G4 Socket Type: G4

Watts per Socket / Item: 10 / 150

Cord: 10' Silver

Shade: Antique Copper/Glass Shade Dimensions: 4" x 8.5"h The Rame Round 15-Light Multi-Drop Pendant has teardrop shaped shades made of mercury glass with silver on the inside and copper on the outside. The personality of the patterns on the glass is evident whether the lights are switched on or not but when illumination brightens the shades, the effect is dazzling. The thinness of the stems on which they hang and the lightness of the painted silver finish make the oblong shades seem to float. We offer the Rame in a number of different configurations with multiple shades.