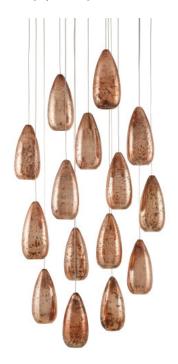

## Rame Round 15-Light Multi-Drop Pendant

Overall: 11.5"h x 21"dia Adjustable Height: 11.5"h to 128.5"h

Finish: Copper/Silver/Painted Silver Materials: MERCURY GLASS/METAL

Item Weight: 44.5 lb Number of Lights: 15 Sugggested Bulb: G4 Socket Type: G4

Watts per Socket / Item: 10 / 150

Cord: 10' Silver

Shade: Antique Copper/Glass Shade Dimensions: 4" x 8.5"h The Rame Round 15-Light Multi-Drop Pendant has teardrop shaped shades made of mercury glass with silver on the inside and copper on the outside. The personality of the patterns on the glass is evident whether the lights are switched on or not but when illumination brightens the shades, the effect is dazzling. The thinness of the stems on which they hang and the lightness of the painted silver finish make the oblong shades seem to float. We offer the Rame in a number of different configurations with multiple shades.