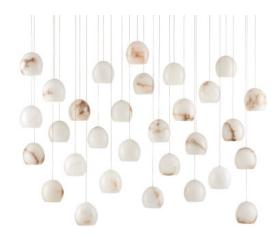

## Lazio 30-Light Multi-Drop Pendant

9000-0900

Overall: 8"h x 54"w x 18"d Adjustable Height: 8"h to 125"h

Finish: Natural/Painted Silver Materials: ALABASTER/METAL

Item Weight: 102 lb Number of Lights: 30 Sugggested Bulb: G4 Socket Type: G4

Watts per Socket / Item: 10 / 300

Cord: 10' Silver

Shade: Alabaster/White Marble Shade Dimensions: 5" x 5"h The Lazio 30-Light Multi-Drop Pendant has luminous shades carved from natural alabaster. The veining in the material makes each shade unique because each stone taken from the earth will have its own personality. The shape of the shade and the thinness of the stem on which it dangles are of the simplest in form. This leaves the natural material to shine. The painted silver finish also helps to keep the design light and airy. We offer the Lazio in a number of different configurations with multiple shades.