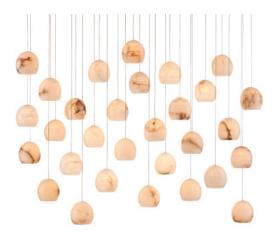

## Lazio 30-Light Multi-Drop Pendant

9000-0900

Overall: 8"h x 54"w x 18"d Adjustable Height: 8"h to 125"h

Finish: Natural/Painted Silver Materials: ALABASTER/METAL

Item Weight: 102 lb Number of Lights: 30 Sugggested Bulb: G4 Socket Type: G4

Watts per Socket / Item: 10 / 300

Cord: 10' Silver

Shade: Alabaster/White Marble Shade Dimensions: 5" x 5"h The Lazio 30-Light Multi-Drop Pendant has luminous shades carved from natural alabaster. The veining in the material makes each shade unique because each stone taken from the earth will have its own personality. The shape of the shade and the thinness of the stem on which it dangles are of the simplest in form. This leaves the natural material to shine. The painted silver finish also helps to keep the design light and airy. We offer the Lazio in a number of different configurations with multiple shades.