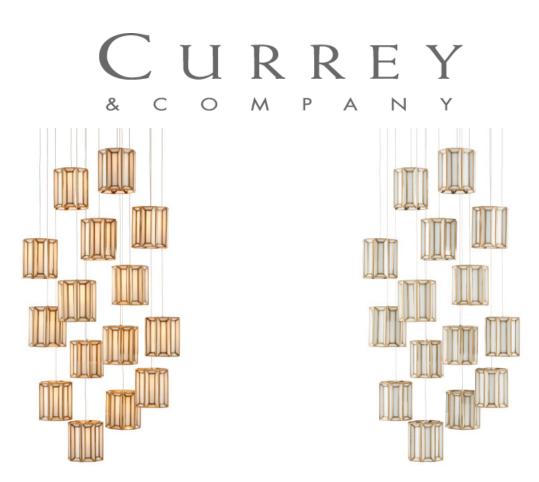

## Daze Round 15-Light Multi-Drop Pendant

Overall: 9"h x 21"dia Adjustable Height: 9"h to 126"h

Finish: Antique Brass/White/Painted Silver Materials: BRASS/IRON/MILK GLASS/METAL

Item Weight: 44.5 lb Number of Lights: 15 Sugggested Bulb: G4 Socket Type: G4 Watts per Socket / Item: 10 / 150

Cord: 10' Silver Shade: Antique Brass/Frosted Glass Shade Dimensions: 5.5" x 6"h When a soft glow is desired, milk glass is one of the best materials to diffuse illumination. Our Daze Round 15-Light Multi-Drop Pendant is made of articulated panels of white milk glass that are joined together by ribs of metal in an antique brass finish. This brass and white multi-drop pendant, which joins a number of fixtures in the Daze family designed by Clarence Mallari, will turn luminous when it is switched on.