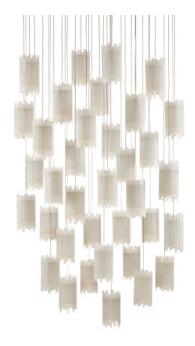

## Escenia 36-Light Multi-Drop Pendant

9000-0887

Overall: 10"h x 33"dia Adjustable Height: 10"h to 127"h

Finish: Natural/Painted Silver Materials: SELENITE/METAL

Item Weight: 128 lb Number of Lights: 36 Sugggested Bulb: G4 Socket Type: G4

Watts per Socket / Item: 10 / 360

Cord: 10' Silver

Shade: Selenite/Frosted Glass Shade Dimensions: 4" x 7"h The Escenia 36-Light Multi-Drop Pendant has shades made of natural selenite.

The ribs of the essential natural material are staggered top and bottom, which brings the shape of the shades added interest. The metal stems in a painted silver finish are thin so that the shades seem to float. When the lights are switched on, a beautiful glow is created by the crystal bars. We offer the Escenia in a number of different configurations with multiple shades.