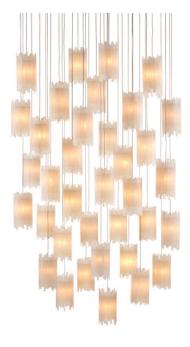

## Escenia 36-Light Multi-Drop Pendant

9000-0887

Overall: 10"h x 33"dia Adjustable Height: 10"h to 127"h

Finish: Natural/Painted Silver Materials: SELENITE/METAL

Item Weight: 128 lb Number of Lights: 36 Sugggested Bulb: G4 Socket Type: G4

Watts per Socket / Item: 10 / 360

Cord: 10' Silver

Shade: Selenite/Frosted Glass Shade Dimensions: 4" x 7"h The Escenia 36-Light Multi-Drop Pendant has shades made of natural selenite.

The ribs of the essential natural material are staggered top and bottom, which brings the shape of the shades added interest. The metal stems in a painted silver finish are thin so that the shades seem to float. When the lights are switched on, a beautiful glow is created by the crystal bars. We offer the Escenia in a number of different configurations with multiple shades.