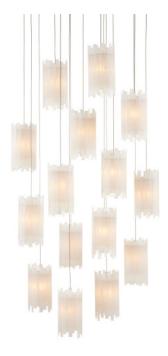

## Escenia Round 15-Light Multi-Drop Pendant

9000-0884

Overall: 10"h x 21"dia Adjustable Height: 10"h to 127"h

Finish: Natural/Painted Silver Materials: SELENITE/METAL

Item Weight: 52 lb Number of Lights: 15 Sugggested Bulb: G4 Socket Type: G4

Watts per Socket / Item: 10 / 150

Cord: 10' Silver

Shade: Selenite/Frosted Glass Shade Dimensions: 4" x 7"h The Escenia Round 15-Light Multi-Drop Pendant has shades made of natural selenite. The ribs of the essential natural material are staggered top and bottom, which brings the shape of the shades added interest. The metal stems in a painted silver finish are thin so that the shades seem to float. When the lights are switched on, a beautiful glow is created by the crystal bars. We offer the Escenia in a number of different configurations with multiple shades.