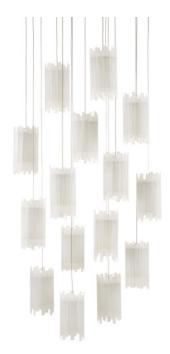

## Escenia Round 15-Light Multi-Drop Pendant

9000-0884

Overall: 10"h x 21"dia Adjustable Height: 10"h to 127"h

Finish: Natural/Painted Silver Materials: SELENITE/METAL

Item Weight: 52 lb Number of Lights: 15 Sugggested Bulb: G4 Socket Type: G4

Watts per Socket / Item: 10 / 150

Cord: 10' Silver

Shade: Selenite/Frosted Glass Shade Dimensions: 4" x 7"h The Escenia Round 15-Light Multi-Drop Pendant has shades made of natural selenite. The ribs of the essential natural material are staggered top and bottom, which brings the shape of the shades added interest. The metal stems in a painted silver finish are thin so that the shades seem to float. When the lights are switched on, a beautiful glow is created by the crystal bars. We offer the Escenia in a number of different configurations with multiple shades.