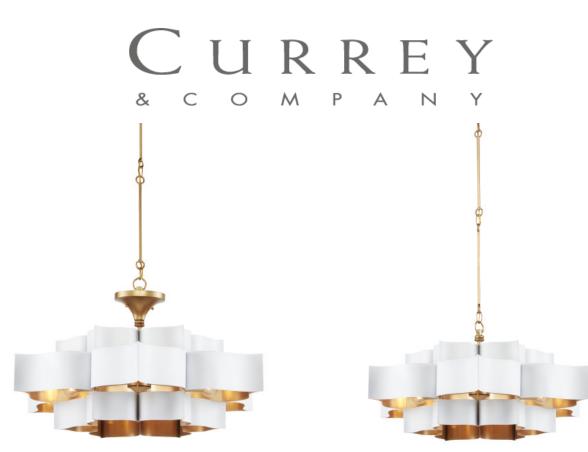

## Grand Lotus White Chandelier

Overall: 16"h x 30"dia Adjustable Height: 16"h to 100"h

Finish: Sugar White/Comtemoprary Gold Leaf Materials: WROUGHT IRON

Item Weight: 14 lb Number of Lights: 6 Sugggested Bulb: A Standard Socket Type: E12 Watts per Socket / Item: 60 / 360

Cord: 13' Gold

The Grand Lotus White Chandelier receives its majestic good looks from a combination of stunning workmanship and a mix of sugar white and contemporary gold leaf finishes. The white chandelier is skillfully fashioned from wrought iron. We also offer several Grand Lotus styles in a number of sizes and finishes.