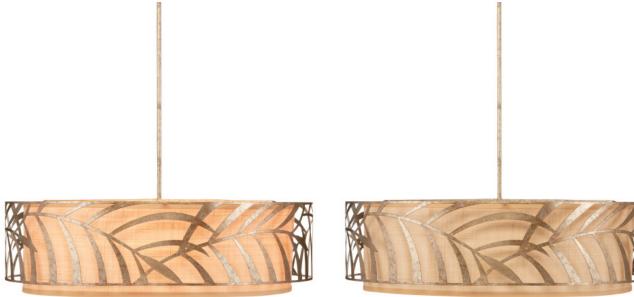

## Idris Chandelier

9000-0837

 $\bigcirc$ 

Overall: 13.25"h x 34.25"dia Adjustable Height: 16"h to 58"h

Finish: Light Pyrite Bronze/Smokewood Materials: WROUGHT IRON/FABRIC

Item Weight: 10 lb Number of Lights: 6

Sugggested Bulb: B Torpedo Tip

Socket Type: E12

Watts per Socket / Item: 60 / 360

Cord: 13' Silver Shade: Natural Fabric Shade Dimensions: 30" x 9.5"h lan Thornton was inspired to explore how to take palm fronds, known for how vigorously they wave in the wind, and turn them into a pared-down orderly arrangement with the Idris Chandelier. The wrought iron in a light pyrite bronze finish is made of laser-cut metal. It surrounds the shade, which is made of grasscloth. This is one of our tan chandeliers that will cast interesting shadows on surrounding surfaces.