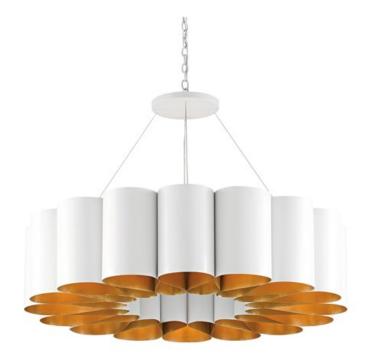

## Chauveau Chandelier

9000-0513

N

Overall: 12"h x 47"dia

Finish: Pearl White/Contemporary Gold Leaf

Materials: Wrought Iron/Air Craft Cable

Availability: In Stock

Item Weight: 51 lb

Number of Lights: 16

Suggested Bulb: B Torpedo Tip

Socket Type: E12

Watts per Socket / Item: 60/960

Ribbons of wrought iron encircle the open center of the Chaveau Chandelier like a gift of light you could give a room. The exterior of the wide bands arranged in such pretty waves have been treated to a pearl white finish, while the interior of the ribbons glow in a contemporary gold finish that bring added warmth to the illumination it exudes. We have hung the fixture with aircraft cable to keep the emphasis on the folded metal that looks as if it floats in the air.