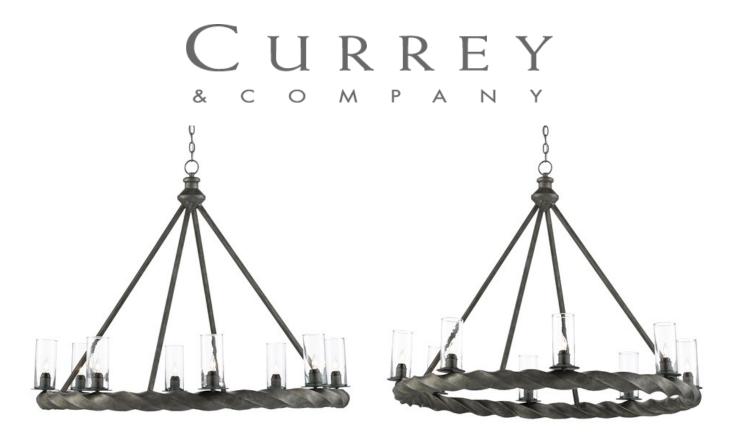

## **Orson Chandelier**

9000-0511

Overall: 39"h x 45"dia

Finish: Light Molé

Materials: Wrought Iron/Glass

Availability: In Stock

Item Weight: 31 lb

Number of Lights: 8

Suggested Bulb: CA Flame Tip

Socket Type: E12

Watts per Socket / Item: 60/480

The traditional shape of the Orson Chandelier harkens back to the days where rope was first used to ornament light fixtures meant for nautical locales. But we rendered this handsome chandelier in wrought iron that we have treated to a light Molé finish. The mild patina and the clear glass canisters are design notes that give this fixture an uptick in style. It would be ideal in a masculine setting with an industrial chic appeal, such as a bar or a restaurant with a slight edge to its design notes.