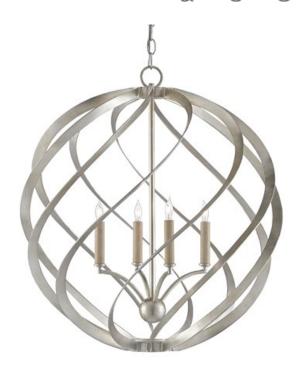

## Roussel Orb Chandelier

9000-0507

Overall: 26.25"h x 24"dia

Finish: Contemporary Silver Leaf

Materials: Wrought Iron

Availability: In Stock

Item Weight: 17 lb

Number of Lights: 4

Suggested Bulb: CA Flame Tip

Socket Type: E12

Watts per Socket / Item: 60/240

The globe shape of the Roussel Orb Chandelier would have been graceful enough had the bands of wrought iron in a contemporary silver leaf finish that surround its circumference been flat, but taking them and turning them on their sides to make the seem to undulate around the orb's implied surface was a brilliant move by our design team. The candle arms perched on thin stems seem to be floating within a swirling atmosphere.