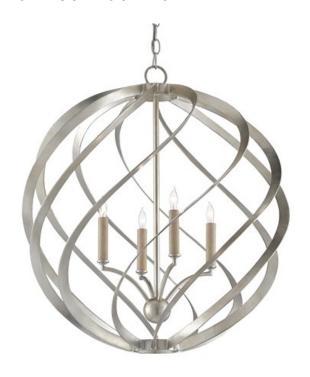

## Roussel Orb Chandelier

9000-0507

Overall: 26.25"h x 24"dia

Finish: Contemporary Silver Leaf

Materials: Wrought Iron

Availability: In Stock

Item Weight: 17 lb

Number of Lights: 4

Suggested Bulb: CA Flame Tip

Socket Type: E12

Watts per Socket / Item: 60/240

The globe shape of the Roussel Orb Chandelier would have been graceful enough had the bands of wrought iron in a contemporary silver leaf finish that surround its circumference been flat, but taking them and turning them on their sides to make the seem to undulate around the orb's implied surface was a brilliant move by our design team. The candle arms perched on thin stems seem to be floating within a swirling atmosphere.