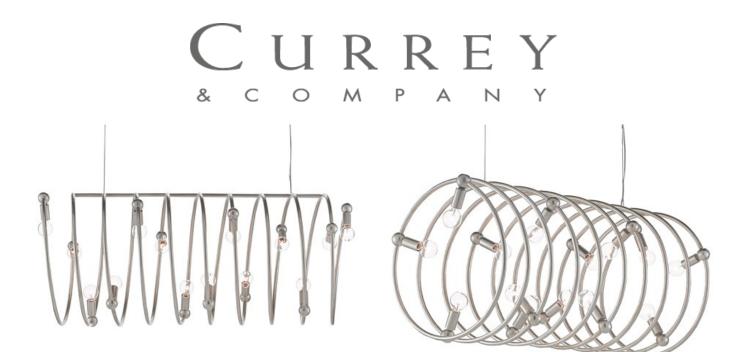

## Soar Rectangular Chandelier

Overall: 18"h x 40"w x 18"d

Finish: Contemporary Silver Leaf

Materials: Wrought Iron

Availability: In Stock

Item Weight: 25 lb

Number of Lights: 14

Suggested Bulb: G Globe

Socket Type: E12

Watts per Socket / Item: 60/840

The uptick in style will be so lofty when the Soar Rectangular Chandelier is winding its illumination overhead the room will take on an otherworldly glow. Made of wrought iron that we have treated to a contemporary silver leaf finish, the clever way the bulbs lay on the spring-like frame makes this an artfully designed piece. In spite of its shape, it only pretends flexibility except when it comes to the number of styles it will be comfortable illuminating. We also offer the Soar in a tall vertical design.