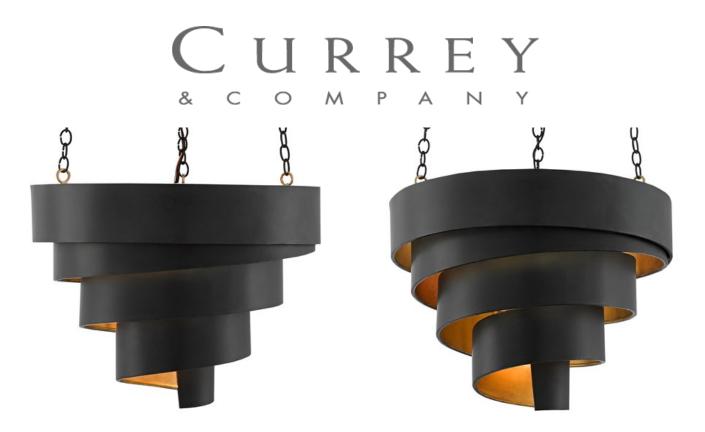

## Chiffonade Small Pendant

9000-0498

Overall: 13"h x 15"dia

Finish: Antique Black/Contemporary Gold Leaf

Materials: Wrought Iron

Availability: In Stock

Item Weight: 10 lb

Number of Lights: 3

Suggested Bulb: B Torpedo Tip

Socket Type: E12

Watts per Socket / Item: 60/180

Any way you slice it, our Chiffonade Small Pendant has an elegant fluidity in its lines that curl downward with a lovely swirl. Made of wrought iron, the exterior of this sconce has been treated to an antique black finish. To heighten the gracefulness of the piece, we treated the interior to a contemporary gold finish. This also brings a warm glow to the illumination that wafts from between the arcing bands of metal. We also offer the Chiffonade in a larger pendant and in a wall sconce.