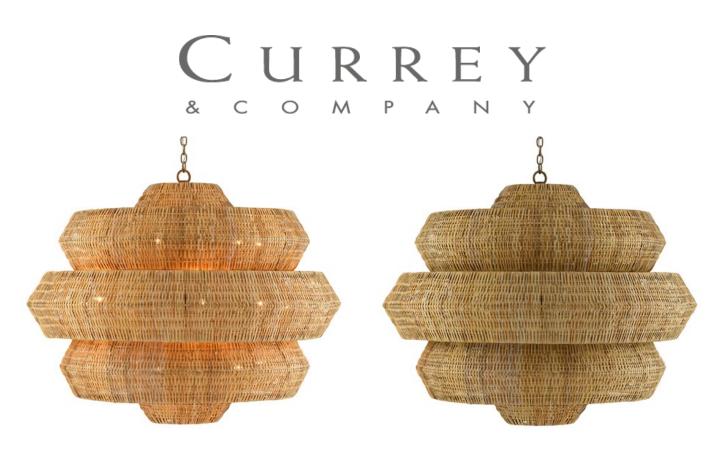

## Antibes Grande Chandelier

9000-0496

Overall: 39.5"h x 48"dia

Finish: Khaki/Natural

Materials: Wrought Iron/Rattan

Availability: In Stock

Item Weight: 75 lb

Number of Lights: 18

Suggested Bulb: B Torpedo Tip

Socket Type: E12

Watts per Socket / Item: 40/720

Painstakingly woven by artisans who use traditional techniques, the Antibes Grande Chandelier is an impeccable marriage of artistry and high-quality construction. Natural rattan forms the body of this geometric chandelier, supported by a wrought iron frame that has been treated to a khaki finish. This nine-light fixture will introduce a touch of worldly flavor and a bit of island style into contemporary, transitional or traditional interiors. We also offer a smaller chandelier and a two-light Antibes flush-mount.