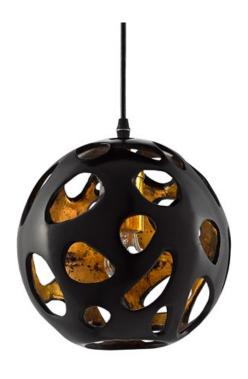

## **Pursley Pendant**

9000-0493

Overall: 10.5"h x 10.5"dia

Finish: Bronze/Gold

Materials: Aluminum

Availability: In Stock

Item Weight: 5 lb

Number of Lights: 1

Suggested Bulb: A Standard

Socket Type: E26

Watts per Socket / Item: 60/60

The brute strength emitted from our Pursley Pendant is as powerful as the light escaping from the organically shaped punctures in its orb shade. Made of aluminum, our design team kept the exterior handsome by treating it to a bronze finish and made the interior luminous by slathering it in a bright gold finish. This fixture would be a fabulous fit for the masculine lair or an urban loft with an edgy rough luxe aesthetic. We also offer the Pursley as a chandelier.