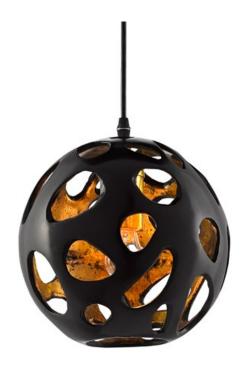

## **Pursley Pendant**

9000-0493

Overall: 10.5"h x 10.5"dia

Finish: Bronze/Gold

Materials: Aluminum

Availability: In Stock

Item Weight: 5 lb

Number of Lights: 1

Suggested Bulb: A Standard

Socket Type: E26

Watts per Socket / Item: 60/60

The brute strength emitted from our Pursley Pendant is as powerful as the light escaping from the organically shaped punctures in its orb shade. Made of aluminum, our design team kept the exterior handsome by treating it to a bronze finish and made the interior luminous by slathering it in a bright gold finish. This fixture would be a fabulous fit for the masculine lair or an urban loft with an edgy rough luxe aesthetic. We also offer the Pursley as a chandelier.