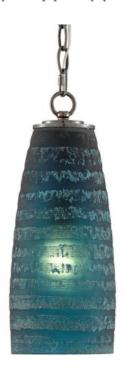

## Leona Pendant

9000-0491

Overall: 15"h x 6"dia

Finish: Textured Blue/Antique Nickel

Materials: Glass/Metal

Availability: In Stock

Item Weight: 7 lb

Number of Lights: 1

Suggested Bulb: A Standard

Socket Type: E26

Watts per Socket / Item: 25/25

We at Currey & Company take great pride in our ability to create artistry in glass. The Leona Pendant is an example, the textured blue glass it is made of glowing beautifully when it is lit from within. While the glass was cooling from its molten state, our artisans scraped textured stripes into its surface to create this stunning fixture. We treated the metal hardware and chain to an antique nickel finish so as to keep this pendant feeling ethereal.