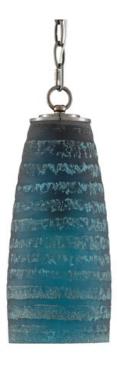

## Leona Pendant

9000-0491

Overall: 15"h x 6"dia

Finish: Textured Blue/Antique Nickel

Materials: Glass/Metal

Availability: In Stock

Item Weight: 7 lb

Number of Lights: 1

Suggested Bulb: A Standard

Socket Type: E26

Watts per Socket / Item: 25/25

We at Currey & Company take great pride in our ability to create artistry in glass. The Leona Pendant is an example, the textured blue glass it is made of glowing beautifully when it is lit from within. While the glass was cooling from its molten state, our artisans scraped textured stripes into its surface to create this stunning fixture. We treated the metal hardware and chain to an antique nickel finish so as to keep this pendant feeling ethereal.